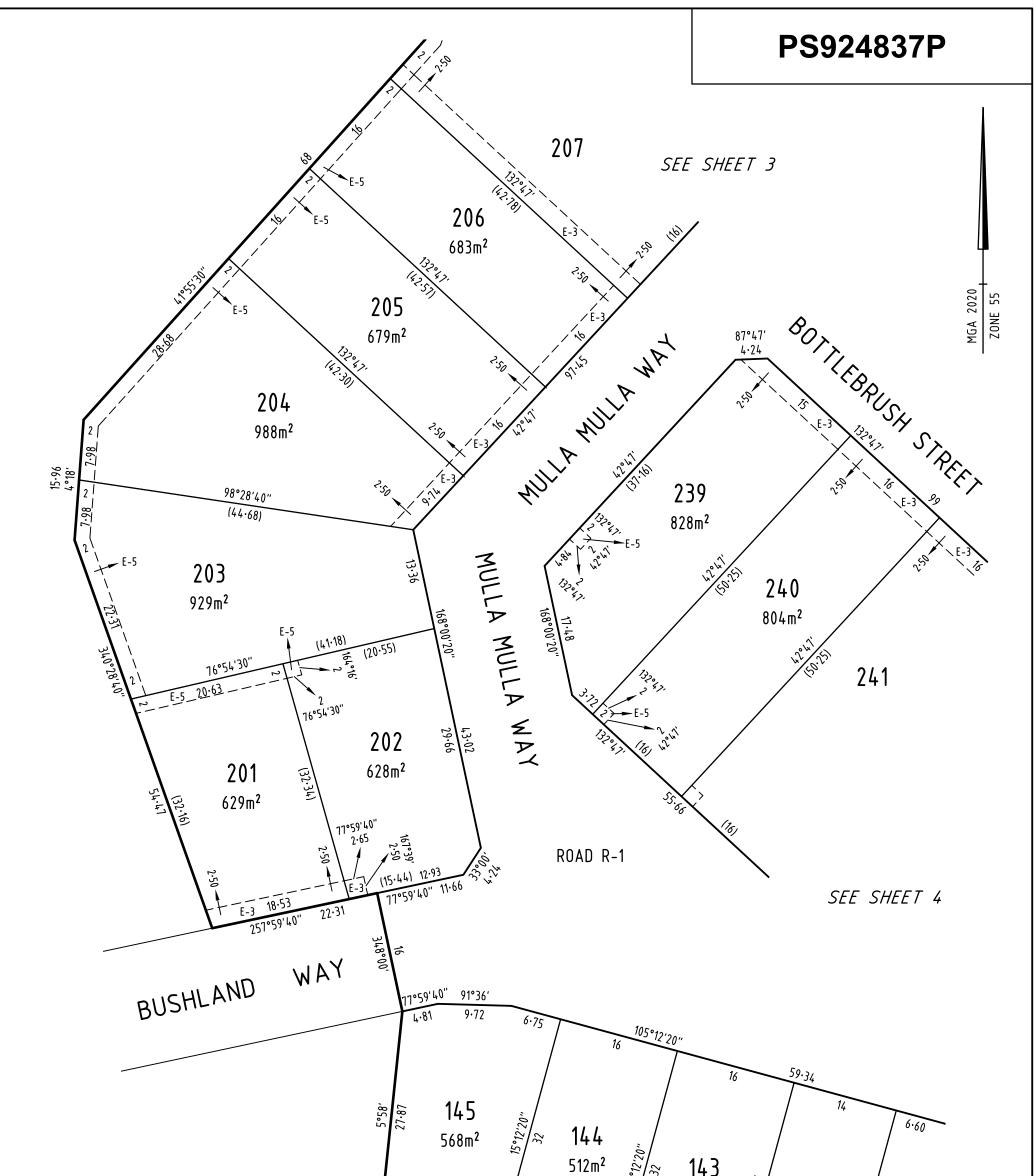

| 14<br>14<br>285°12'20                                                                           | 904m <sup>2</sup>                                                                                                   |                            |         |
|-------------------------------------------------------------------------------------------------|---------------------------------------------------------------------------------------------------------------------|----------------------------|---------|
| SURVEYOR'S FILE REF: 322226SV00                                                                 | SCALE         5         0         5         10         15         20           1: 500         LENGTHS ARE IN METRES | ORIGINAL SHEET<br>SIZE: A3 | SHEET 4 |
| Splife 16 Bridge Street<br>PO Box 1064<br>Bendigo Vic 3550<br>T 61 3 5448 2500<br>spiire.com.au | Licensed Surveyor: James Philip Tyrrell<br>Version: 1                                                               |                            |         |