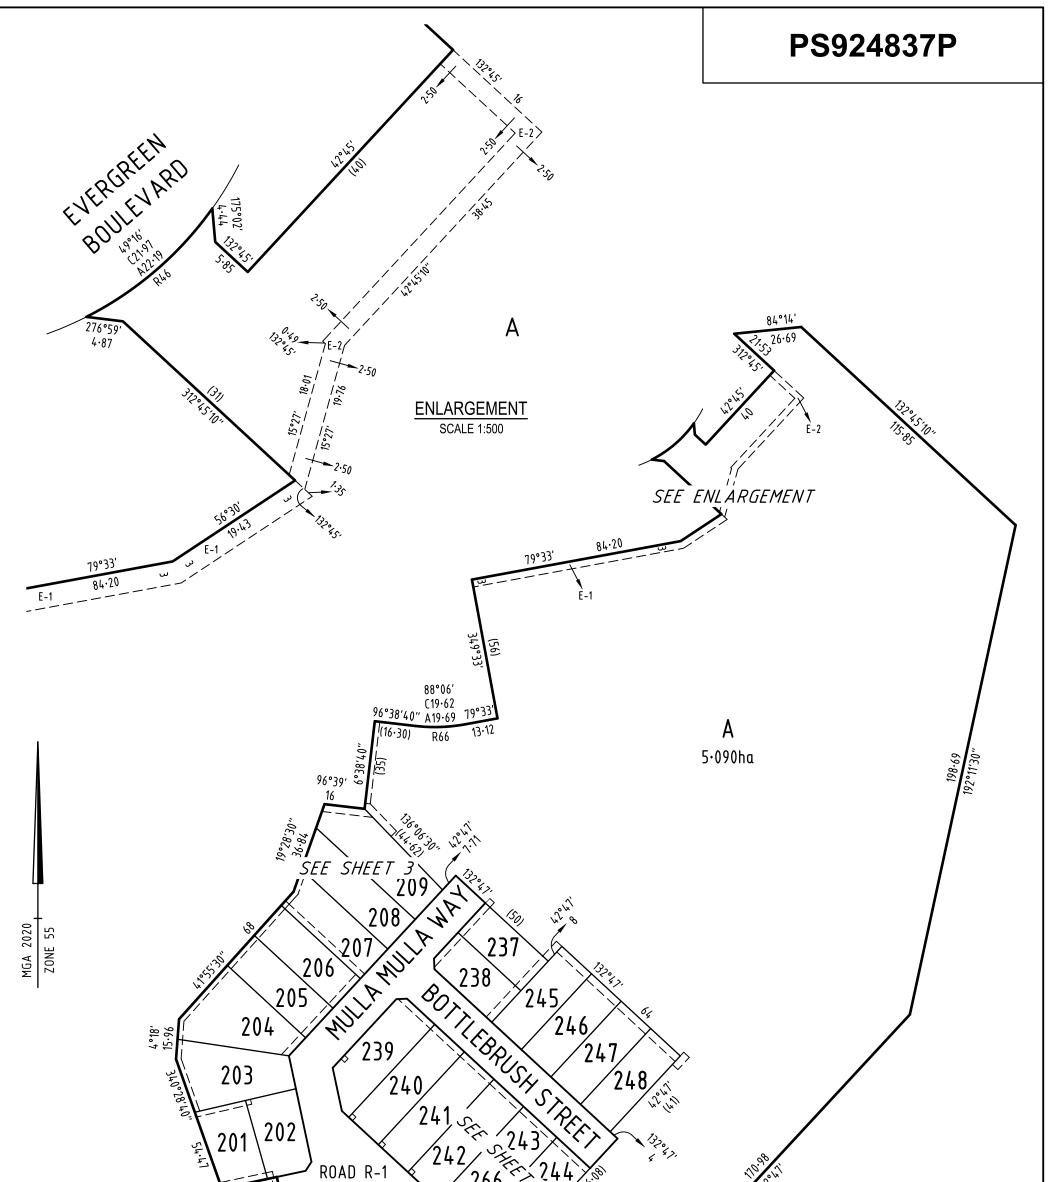

| PLAN OF SUBDIVISION                                                                                                                                                                  |                                                                                                                        |                                                                                                                                 |                             |                                                                                                                                                                                                                                                                                                      | ON 1                             | PS92                               | 24837P                                    |
|--------------------------------------------------------------------------------------------------------------------------------------------------------------------------------------|------------------------------------------------------------------------------------------------------------------------|---------------------------------------------------------------------------------------------------------------------------------|-----------------------------|------------------------------------------------------------------------------------------------------------------------------------------------------------------------------------------------------------------------------------------------------------------------------------------------------|----------------------------------|------------------------------------|-------------------------------------------|
| LOCATION OF<br>PARISH: SANDHUI<br>TOWNSHIP:<br>SECTION: N<br>CROWN ALLOTMEN<br>CROWN PORTION:<br>TITLE REFERENCE:<br>LAST PLAN REFERE<br>POSTAL ADDRESS:<br>(at time of subdivision) | RST<br>IT: 160A (Part),<br>C/T VOL 9343<br>VOL 1189<br>VOL 1242<br>ENCE: LOT A OI<br>LOT A OI<br>CP10635<br>BUSHLAND W | <ul> <li>FOL 842</li> <li>FOL 301</li> <li>FOL 279</li> <li>N PS903679Y</li> <li>N PS748508Q</li> <li>0</li> <li>/AY</li> </ul> | 0D (Part), 160E             |                                                                                                                                                                                                                                                                                                      |                                  |                                    |                                           |
| MGA2020 CO-ORDIN<br>(of approx centre of land i                                                                                                                                      |                                                                                                                        | 57 400 Z<br>34 160                                                                                                              | ZONE: 55                    |                                                                                                                                                                                                                                                                                                      |                                  |                                    |                                           |
| VESTING                                                                                                                                                                              | OF ROADS A                                                                                                             | ND/OR RESE                                                                                                                      | RVES                        |                                                                                                                                                                                                                                                                                                      |                                  | NOTATIONS                          |                                           |
| IDENTIFIER                                                                                                                                                                           | CO                                                                                                                     | UNCIL / BODY / PE                                                                                                               | ERSON                       |                                                                                                                                                                                                                                                                                                      |                                  |                                    |                                           |
| ROAD R-1 CITY OF GREATER BENDIGO NOTATIONS                                                                                                                                           |                                                                                                                        |                                                                                                                                 |                             | Lots 1-139, 146-200, 210-236, and 249-264 (all inclusive) and Lots B-N (both inclusive) have been omitted from this plan.<br>Depth Limitations:<br>15.24 metres below the surface applies to Crown Allotment 160B and 160A.<br>15 metres below the surface applies to Crown Allotment 160D and 160E. |                                  |                                    |                                           |
| DEPTH LIMITATION : DO                                                                                                                                                                |                                                                                                                        |                                                                                                                                 |                             | -                                                                                                                                                                                                                                                                                                    |                                  |                                    |                                           |
| This plan is based on surv<br>STAGING:<br>This is not a staged subdi<br>Planning Permit No. AM/S<br>This survey has been corr<br>In Proclaimed Survey Are                            | vision<br>004/2011/H<br>nected to permanen                                                                             | t marks No(s). 201                                                                                                              | 0                           |                                                                                                                                                                                                                                                                                                      |                                  |                                    |                                           |
|                                                                                                                                                                                      |                                                                                                                        |                                                                                                                                 | EASEMENT I                  | I<br>NFORMATIC                                                                                                                                                                                                                                                                                       | DN                               |                                    |                                           |
| LEGEND: A - Appurten                                                                                                                                                                 | ant Easement E -                                                                                                       | Encumbering Ease                                                                                                                |                             |                                                                                                                                                                                                                                                                                                      |                                  |                                    |                                           |
| Easement                                                                                                                                                                             | _                                                                                                                      | Width                                                                                                                           |                             |                                                                                                                                                                                                                                                                                                      |                                  |                                    |                                           |
| Reference                                                                                                                                                                            | Purpose                                                                                                                | (Metres)                                                                                                                        | Origir                      |                                                                                                                                                                                                                                                                                                      |                                  |                                    | n Favour of                               |
|                                                                                                                                                                                      | les or Ancillary<br>Purposes                                                                                           | See Diagram                                                                                                                     | PS629818P - Sec 1<br>Act 19 |                                                                                                                                                                                                                                                                                                      |                                  | Coliban Region Water Corporation   |                                           |
| E-1                                                                                                                                                                                  | Drainage                                                                                                               | See Diagram                                                                                                                     | PS6298                      | 18P                                                                                                                                                                                                                                                                                                  | City of Greater Bendigo          |                                    |                                           |
|                                                                                                                                                                                      | es or Ancillary<br>Purposes                                                                                            | See Diagram                                                                                                                     | This Plan - Sec 136<br>1989 |                                                                                                                                                                                                                                                                                                      | Coliban Region Water Corporation |                                    | er Corporation                            |
| E-4, E-5 Drainage See Diagram This P                                                                                                                                                 |                                                                                                                        |                                                                                                                                 |                             |                                                                                                                                                                                                                                                                                                      |                                  |                                    |                                           |
| GOLDEN GROVE                                                                                                                                                                         | 16 Bridge                                                                                                              | Street SUI                                                                                                                      | RVEYORS FILE REF:           | 322226SV                                                                                                                                                                                                                                                                                             | 00                               | AREA<br>ORIGINAL SHEET<br>SIZE: A3 | <b>OF STAGE - 2.578ha</b><br>SHEET 1 OF 6 |
| shii                                                                                                                                                                                 | Spire.com.au                                                                                                           |                                                                                                                                 |                             |                                                                                                                                                                                                                                                                                                      | ell                              |                                    |                                           |