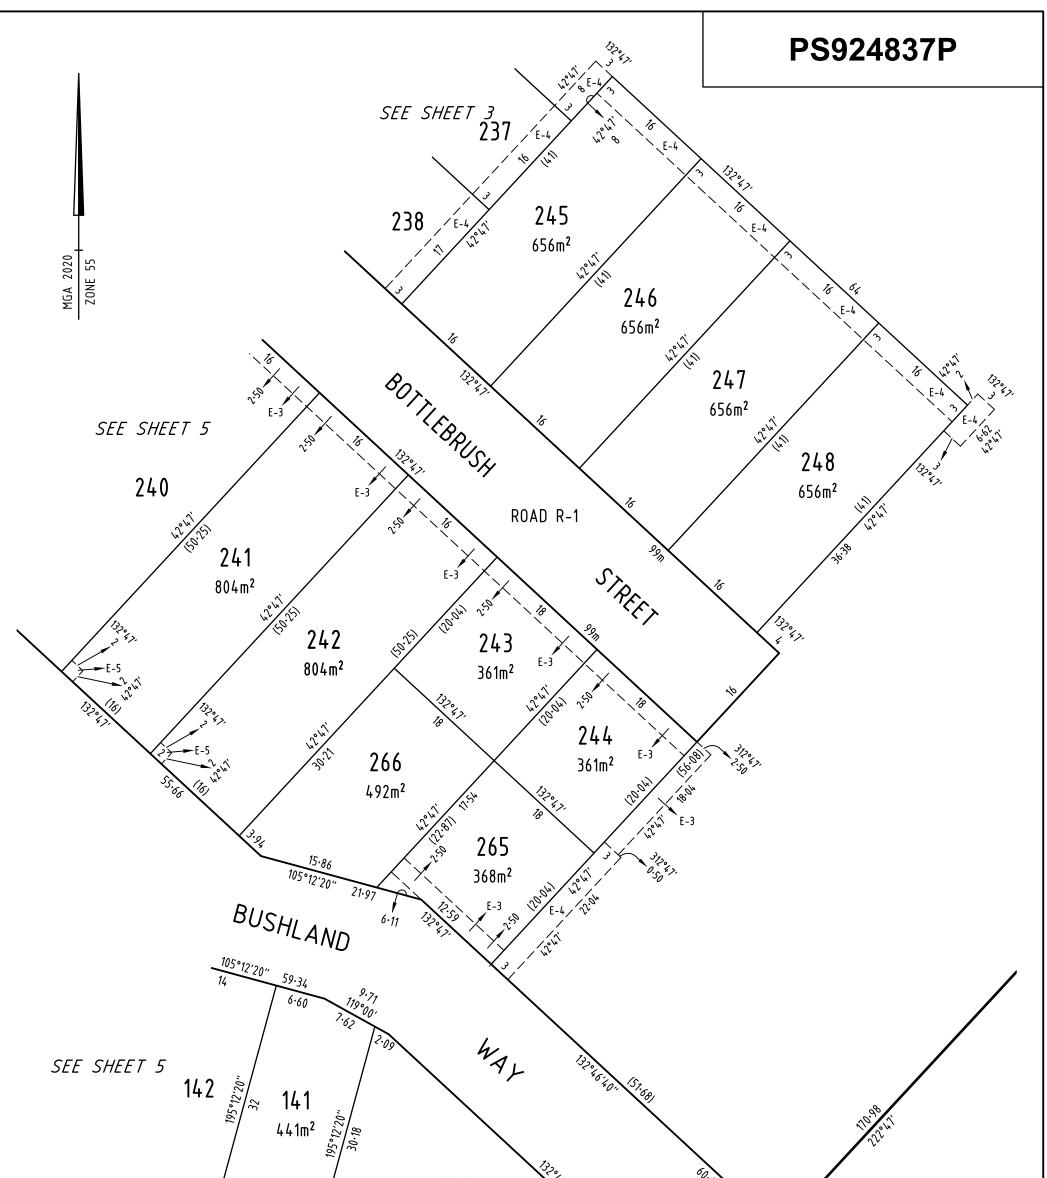

| E-5<br>E-5<br>206<br>ENLARGEMENT<br>SCALE 1:100                                                | <b>`</b>          |                    |                          |         |    |                            |         |
|------------------------------------------------------------------------------------------------|-------------------|--------------------|--------------------------|---------|----|----------------------------|---------|
| SURVEYOR'S FILE REF: 322226SV00                                                                | SCALE<br>1: 500   | 5 0<br>LL.         | 5 1<br>I<br>NGTHS ARE IN |         | 20 | ORIGINAL SHEET<br>SIZE: A3 | SHEET 3 |
| Spire 16 Bridge Street<br>PO Box 1064<br>Bendigo Vic 3550<br>T 61 3 5448 2500<br>spiire.com.au | Licensed Version: | Surveyor: Jam<br>1 | es Philip                | Tyrrell |    |                            |         |