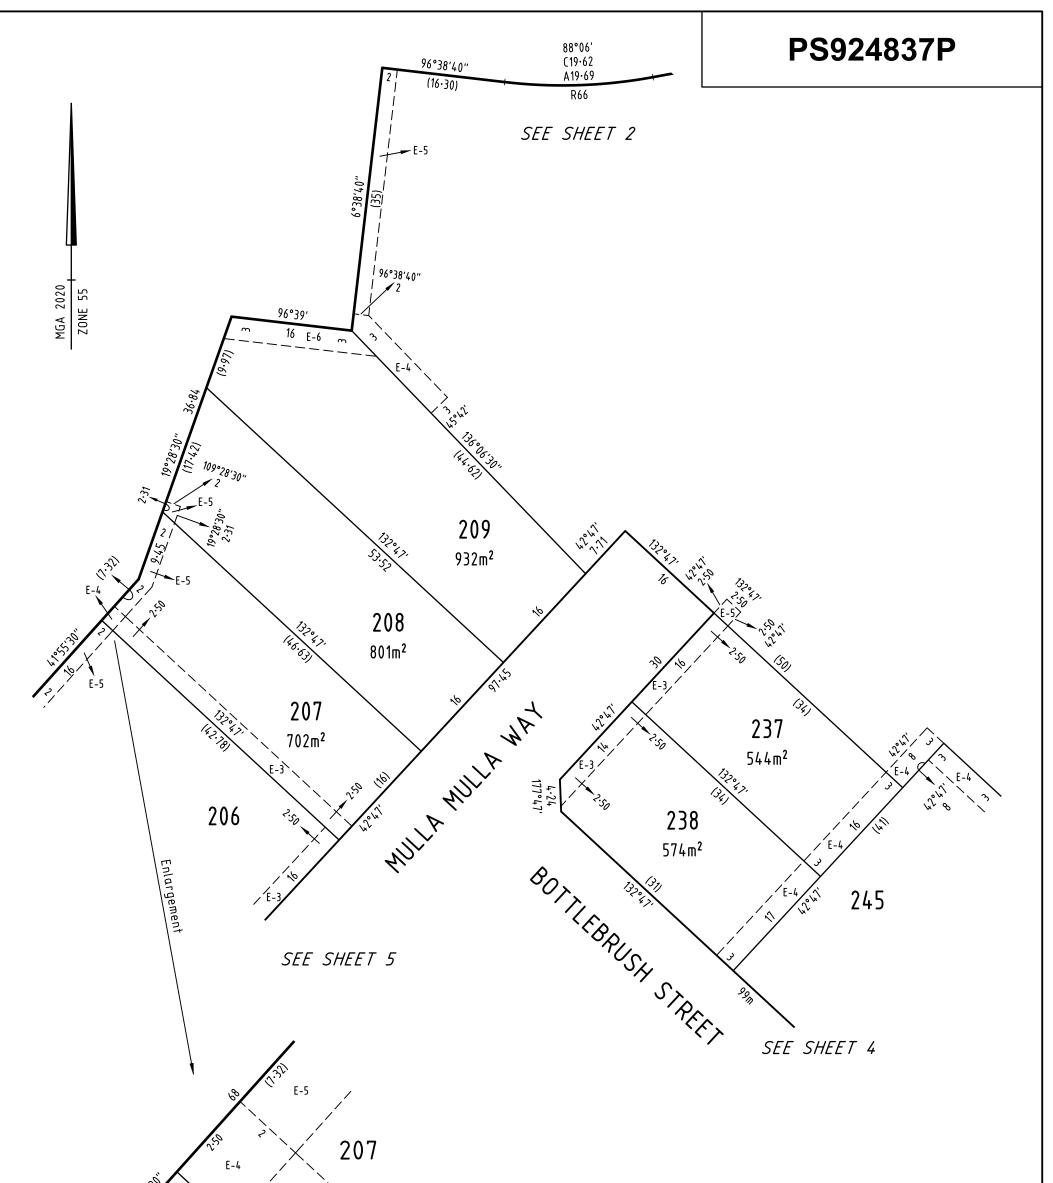

|                                                                                                  | BUSHLAND                                                                                                                                                                                                                          |                                    |  |
|--------------------------------------------------------------------------------------------------|-----------------------------------------------------------------------------------------------------------------------------------------------------------------------------------------------------------------------------------|------------------------------------|--|
| SURVEYOR'S FILE REF: 322226SV00                                                                  | SCALE         15         0         15         30         45         60           1: 1500         Lundhund         Lengths are in Metres         Lengths are in Metres         Lengths are in Metres         Lengths are in Metres | ORIGINAL SHEET<br>SIZE: A3 SHEET 2 |  |
| Spointe 16 Bridge Street<br>PO Box 1064<br>Bendigo Vic 3550<br>T 61 3 5448 2500<br>spiire.com.au | Licensed Surveyor: James Philip Tyrrell<br>Version: 1                                                                                                                                                                             |                                    |  |