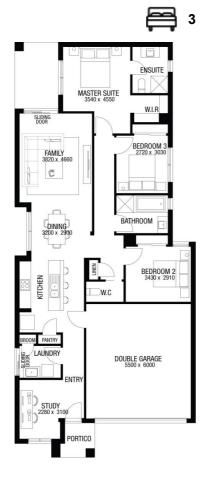

## **CARINE 19**

ASPIRE FACADE BLOCK SIZE: 441m2

### PACKAGE INCLUDES:

2

The Carine 19 with Aspire facade built to our industry leading base specifications, plus:

- Lifetime Structural guarantee#
- 7-star energy rating
- Double glazed windows & sliding doors
- PV solar system
- 2550mm Ceilings
- Floor Coverings Throughout
- Ducted Heating & Evaporative cooling
- 20mm zenith stone benchtops to kitchen
- 20mm zenith stone benchtops to bathrooms
- BAL 12.5 bushfire requirements
- 900mm Kitchen Appliances
- Dishwasher
- Driveway (Up to 35m2)