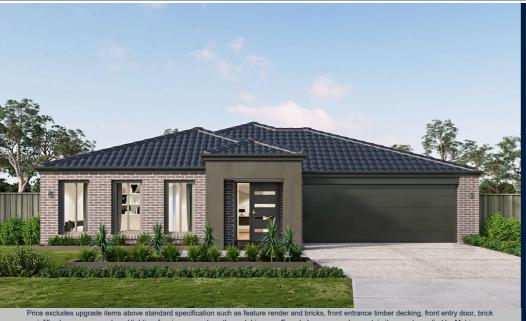

## metricon

infills above garage, external lighting, fencing, concrete paths and driveway. Façade Image may also contain items not supplied by Metricon Homes, namely landscaping and planter boxes.

FROM

\$583,540

### GOLDEN GROVE ESTATE

Lot 141 Bushland Way, Jackass Flat

## **CARINE 19**

ASPIRE FACADE BLOCK SIZE: 441m2