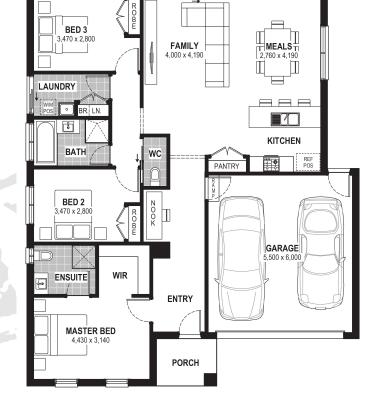

From: \$577,800\*

**Golden Grove Estate**Bushland Way, Jackass Flat
Lot 202

Facade: Kingston (with Eaves House: 18.43 sq Land: 628 m2

🖺 3 😓 2 🕮 1 🧼 2