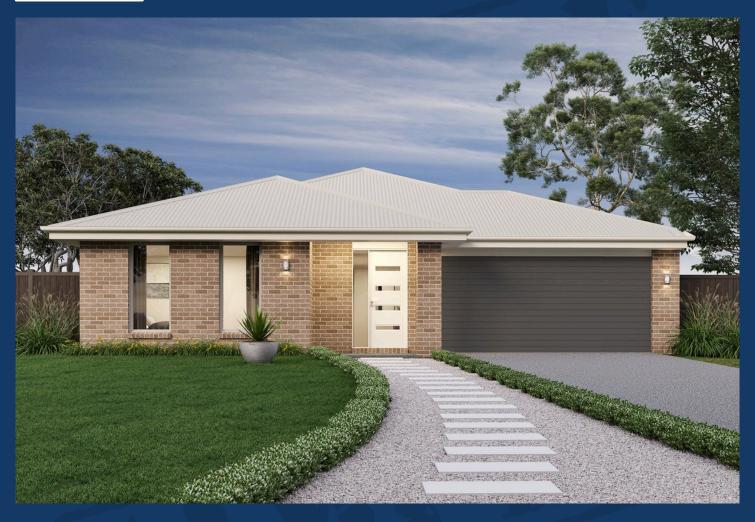

From: \$577,800\*

**Golden Grove Estate**Bushland Way, Jackass Flat
Lot 202

Facade: Kingston (with Eaves House: 18.43 sq Land: 628 m2

🖺 3 😓 2 🕮 1 🧼 2