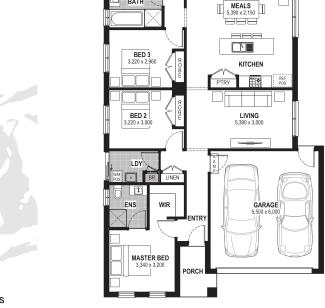

From: \$609,100\*

**Golden Grove Estate**Bushland Way, Jackass Flat
Lot 201

Facade: Midas House: 20.39 sq Land: 629 m2

**■** 4 ← 2 ← 2 ← :