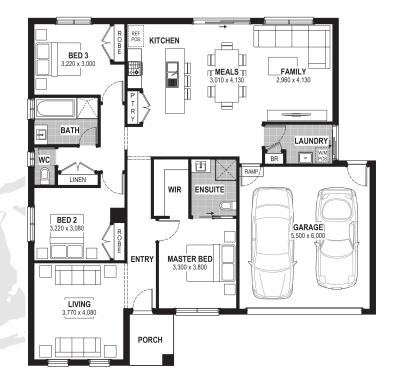

From: \$597,050\*



**Golden Grove Estate**Bushland Way, Jackass Flat
Lot 145

Facade: Crimson House: 20 sq Land: 568 m2

## Lagoon 20

## **Inclusions**

- Bluescope Steel House Frame
- Colorbond Roof with Sarking
- 7 Star Energy Efficient
- · European-styled (uPVC) Double Glazed Windows & Doors
- Tiled Splashback to Kitchen
- Range of Colour Schemes
- Flyscreens with Aluminium Mesh
- Remote Garage Door with Openers
- Bushfire Compliance up to BAL 12.5
- 50 Year Structural Guarantee
- · Evaporative Cooling
- Laminate Flooring & Carpet Throughout
- Site Costs Allowance Included

## Contact:

Melissa Mcaliece 0409 437 494 houseandland@jgking.com.au