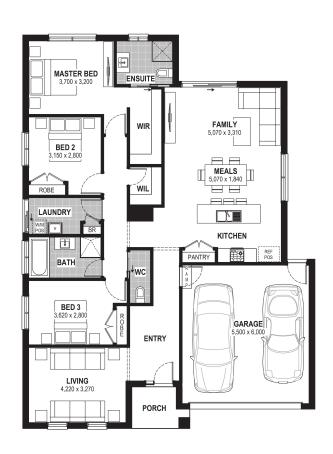

## From: \$ 588,650\*



Golden Grove EstateFacade: SaharaHouse: 20.31 sqLand: 512 m2Bushland Way, Jackass FlatE 3 to 2 color 222

## Coral 20

## Inclusions

- Bluescope Steel House Frame
- Colorbond Roof with Sarking
- 7 Star Energy Efficient
- European-styled (uPVC) Double Glazed Windows & Doors
- Tiled Splashback to Kitchen
- Range of Colour Schemes
- Flyscreens with Aluminium Mesh
- Remote Garage Door with Openers
- Bushfire Compliance up to BAL 12.5
- 50 Year Structural Guarantee
- Evaporative Cooling
- Laminate Flooring & Carpet Throughout
- Site Costs Allowance Included

## Contact:

Melissa Mcaliece 0409 437 494 houseandland@jgking.com.au



\*Conditions apply. Speak to your New Home Advisor for further details