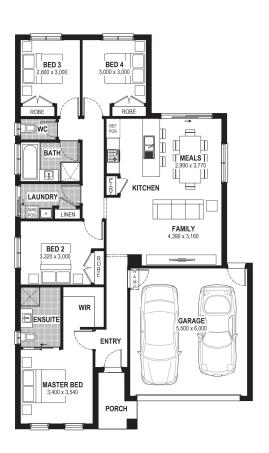

## From: \$ 563,660\*

Facade: Kingston

<del>C</del> 2

— 1

\_ 4

**Golden Grove Estate** Bushland Way, Strathfieldsaye Lot 142

## Contact:

Melissa Mcaliece 0409 437 494 houseandland@jgking.com.au

House: 18.55 sq

چې 2

Land: 448 m2