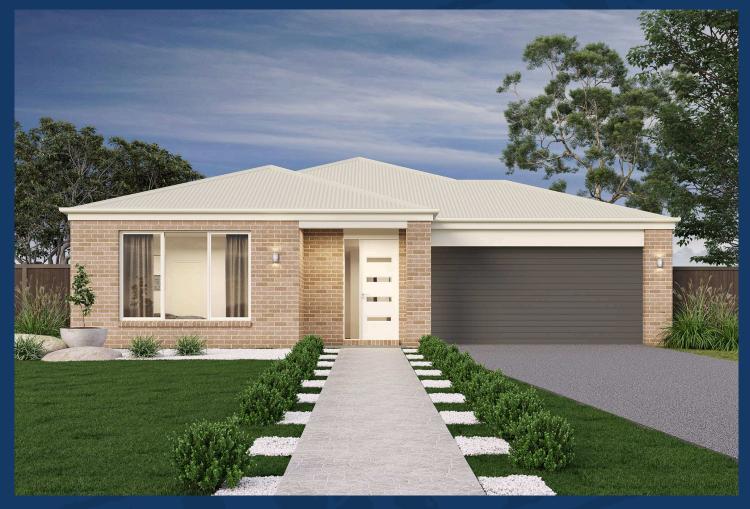

## From: \$ 578,460\*

Golden Grove EstateFacade: HavanaHouse: 21.09 sqLand: 441 m2Bushland Way, Jackass Flat= 4 - 2 - 2 - 22