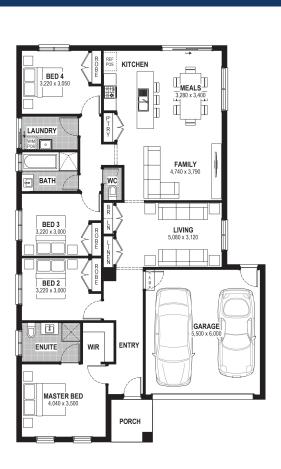

## From: \$ 578,460\*

Golden Grove EstateFacade: HavanaHouse: 21.09 sqLand: 441 m2Bushland Way, Jackass Flat= 4 - 2 - 2 - 22