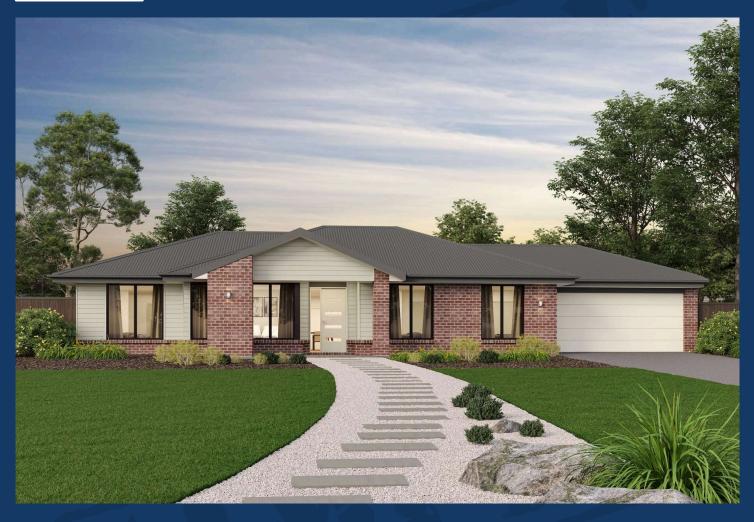

From: \$605,450\*

**Golden Grove Estate**Bushland Way, Jackass Flat
Lot 140

Facade: Oxford House: 19.8 sq Land: 904 m2

🖺 3 📛 2 🕮 1 🧼 2