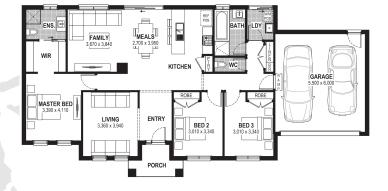

From: \$605,450\*

**Golden Grove Estate**Bushland Way, Jackass Flat
Lot 140

Facade: Oxford House: 19.8 sq Land: 904 m2

🖺 3 📛 2 🕮 1 🧼 2