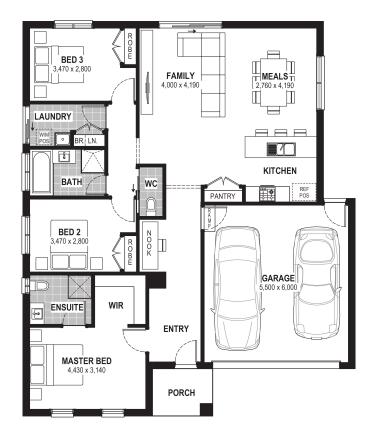

## From: \$ 578,550\*

Golden Grove EstateFacade: TideHouse: 18.43 sqLand: 568 m2Bushland Way, Jackass FlatE 3 to 2 to 1 condition 2E 3 to 2 to 1 condition 2

## **Rockford 18**

## Inclusions

- Bluescope Steel House Frame
- · Colorbond Roof with Sarking
- 7 Star Energy Efficient
- European-styled (uPVC) Double Glazed Windows & Doors
- Tiled Splashback to Kitchen
- Range of Colour Schemes
- Flyscreens with Aluminium Mesh
- Remote Garage Door with Openers
- Bushfire Compliance up to BAL 12.5
- 50 Year Structural Guarantee
- Evaporative Cooling
- Laminate Flooring & Carpet Throughout
- Site Costs Allowance Included