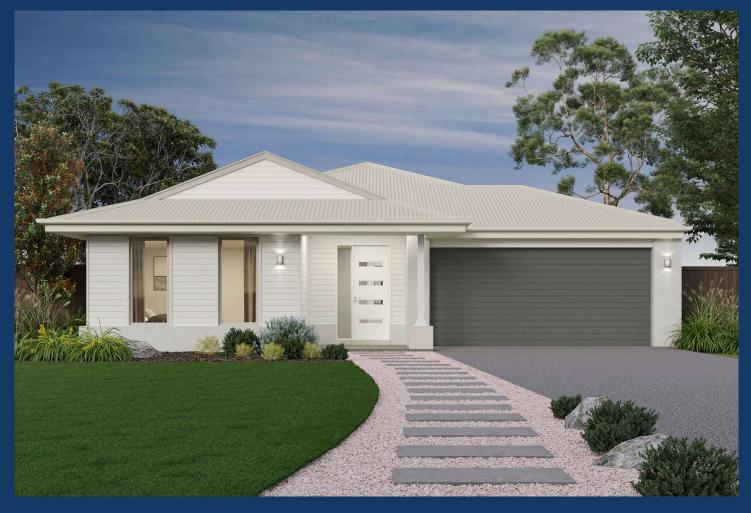

## From: \$ 578,550\*

Golden Grove EstateFacade: TideHouse: 18.43 sqLand: 568 m2Bushland Way, Jackass FlatE 3 to 2 to 1 condition 2E 3 to 2 to 1 condition 2

## **Rockford 18**