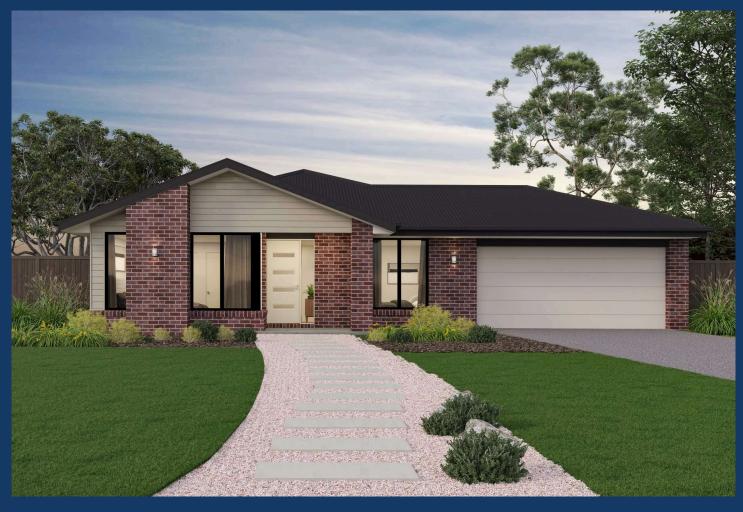

## From: \$ 585,450\*

| Bushland Way, Jackass Flat | Facade: Oxford | House: 20 sq | Land: 512 m2 |
|----------------------------|----------------|--------------|--------------|
|                            | 🖴 3 🕁 2 🕮 2    | <u>م</u> 2   |              |

## Lagoon 20