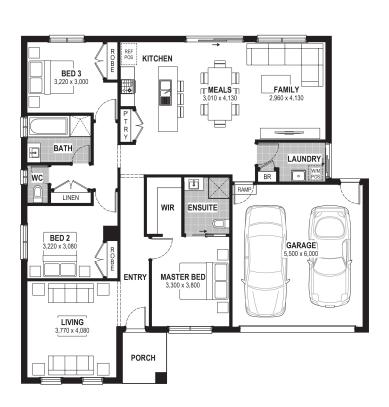

## From: \$ 585,450\*

| Bushland Way, Jackass Flat | Facade: Oxford | House: 20 sq | Land: 512 m2 |
|----------------------------|----------------|--------------|--------------|
|                            | 🖴 3 🕁 2 🕮 2    | <u>م</u> 2   |              |

## Lagoon 20