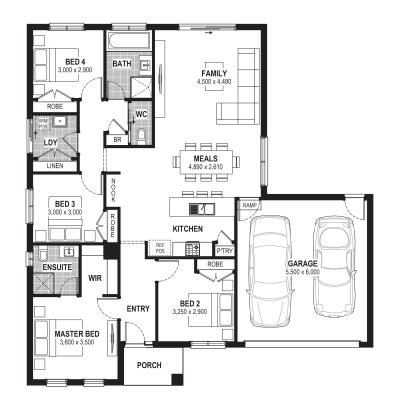

From: \$ 579,350\*

**Golden Grove Estate**Bushland Way, Jackass Flat
Lot 143

Facade: Sahara

**House:** 19.12 sq **Land:** 512 m2

🖺 4 📛 2 🕮 1 🥽 2

## Honey 19