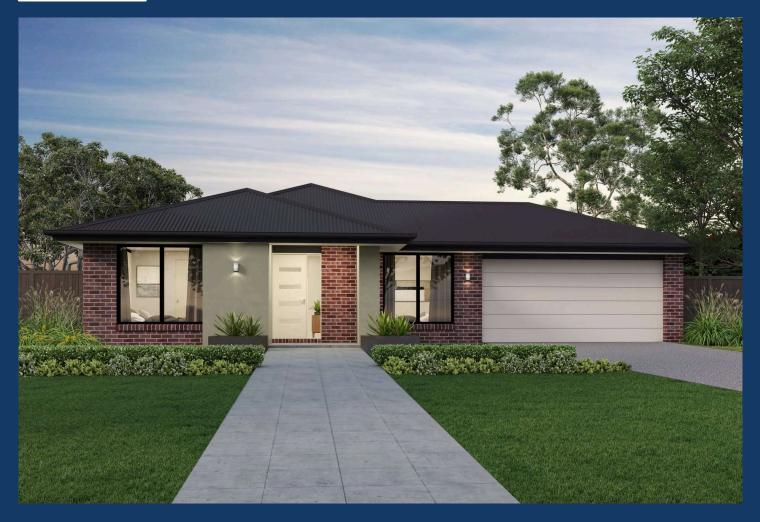

From: \$ 579,350\*

**Golden Grove Estate**Bushland Way, Jackass Flat
Lot 143

Facade: Sahara

**House:** 19.12 sq **Land:** 512 m2

🖺 4 📛 2 🕮 1 🥽 2

## Honey 19