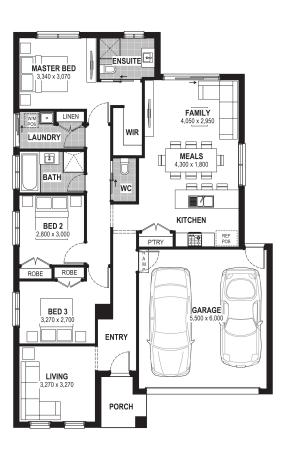

## From: \$ 561,260\*

**Golden Grove Estate** Bushland Way, Jackass Flat Lot 141 Facade: Kingston

House: 17.62 sq Land: 441 m2

## Coral 18